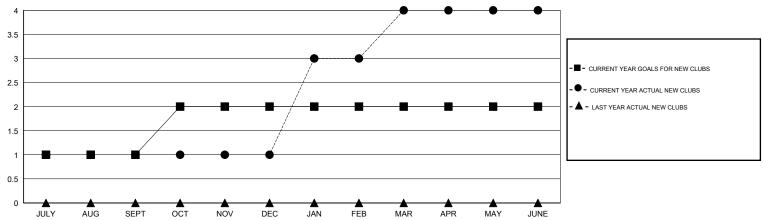

## LOCATION MALAYSIA

GMT CA 5

|               |                  | Clubs            |                  |                  |               |                    | Members                             |                    |                  |
|---------------|------------------|------------------|------------------|------------------|---------------|--------------------|-------------------------------------|--------------------|------------------|
|               | RESUL            | TS FOR 2014-2015 | i                |                  |               | RESU               | LTS FOR 2014-2015                   |                    |                  |
| QUARTER       | NEW CLUB<br>GOAL | NEW CLUBS        | DROPPED<br>CLUBS | NET<br>GAIN/LOSS | QUARTER       | NEW MEMBER<br>GOAL | CHARTER AND<br>NEW MEMBERS<br>ADDED | DROPPED<br>MEMBERS | NET<br>GAIN/LOSS |
| JULY/AUG/SEPT | 1                | 1                | 0                | 1                | JULY/AUG/SEPT | 112                | 215                                 | 28                 | 187              |
| OCT/NOV/DEC   | 1                | 0                | 0                | 0                | OCT/NOV/DEC   | 65                 | 155                                 | 18                 | 137              |
| JAN/FEB/MAR   | 0                | 3                | 0                | 3                | JAN/FEB/MAR   | 10                 | 136                                 | 43                 | 93               |
| APR/MAY/JUNE  | 0                | 0                | 0                | 0                | APR/MAY/JUNE  | -20                | 93                                  | 120                | -27              |

## GOALS AND ACTUAL NEW CLUBS CUMULATIVE

| - CURRENT YEAR GOALS FOR NEW | , |
|------------------------------|---|
| MEMBERS                      |   |

- LAST YEAR ACTUAL MEMBERS

| DROPPED CLUBS: 0 |     |
|------------------|-----|
| DROPPED MEMBERS  |     |
| DECEASED         | 16  |
| CLUB CANCELLED   | 0   |
| OTHER            | 193 |
| TOTAL            | 209 |