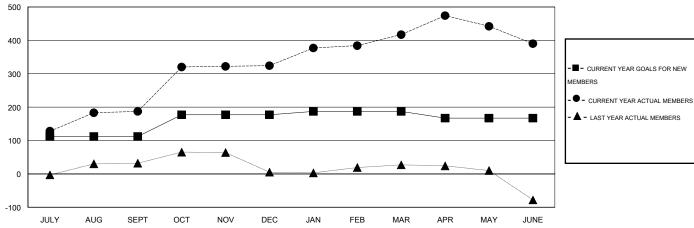

## LOCATION MALAYSIA

GMT CA 5

|               |                  | Clubs            |                  |                  |               |                    | Members                             |                    |                  |
|---------------|------------------|------------------|------------------|------------------|---------------|--------------------|-------------------------------------|--------------------|------------------|
|               | RESUL            | TS FOR 2014-2015 | i                |                  |               | RESU               | LTS FOR 2014-2015                   |                    |                  |
| QUARTER       | NEW CLUB<br>GOAL | NEW CLUBS        | DROPPED<br>CLUBS | NET<br>GAIN/LOSS | QUARTER       | NEW MEMBER<br>GOAL | CHARTER AND<br>NEW MEMBERS<br>ADDED | DROPPED<br>MEMBERS | NET<br>GAIN/LOSS |
| JULY/AUG/SEPT | 1                | 1                | 0                | 1                | JULY/AUG/SEPT | 112                | 215                                 | 28                 | 187              |
| OCT/NOV/DEC   | 1                | 0                | 0                | 0                | OCT/NOV/DEC   | 65                 | 155                                 | 18                 | 137              |
| JAN/FEB/MAR   | 0                | 3                | 0                | 3                | JAN/FEB/MAR   | 10                 | 136                                 | 43                 | 93               |
| APR/MAY/JUNE  | 0                | 0                | 0                | 0                | APR/MAY/JUNE  | -20                | 93                                  | 120                | -27              |

## GOALS AND ACTUAL NEW CLUBS CUMULATIVE

| - CURRENT YEAR GOALS FOR NEW | , |
|------------------------------|---|
| MEMBERS                      |   |

- LAST YEAR ACTUAL MEMBERS

| DROPPED CLUBS: 0 |     |
|------------------|-----|
| DROPPED MEMBERS  |     |
| DECEASED         | 16  |
| CLUB CANCELLED   | 0   |
| OTHER            | 193 |
| TOTAL            | 209 |